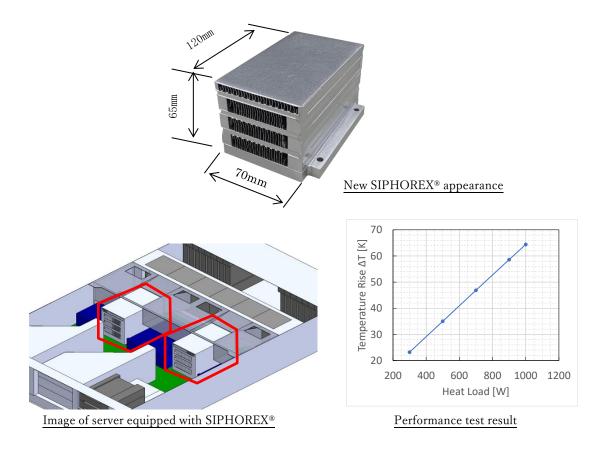

#### Successful development of new CPU/GPU air-cooler - removal of 1000W level heat!

Sumitomo Precision Products Co., Ltd. has developed very compact and high performance GPU/CPU cooler for hyper scale data center and edge computing application. Heat management of such extreme and most advanced chipset is getting critical. We have observed that this new product is able to remove the heat of 1000W.

It is believed in the electronics market that the performance limit of air cooling for CPU is 400W (TDP or Thermal Design Power). Water cooling used to be the only solution to remove the heat of 400W beyond.

We tested and validated the new SIPHOREX® is capable to manage the extreme high heat of 1000W. This product is self-contained, without complicated piping and ancillary components. Regular maintenance is not necessary. There is no thermal runaway concern.

#### Features of new SIPHOREX®

- Cooling medium encapsulated in this cooler removes the heat from CPU/GPU.
- Looling medium gets boiled, goes up into the condenser, and then condensed by air cooling.
- **4** The system is self-circulatory. Power is used only to drive the fan.
- New SIPHOREX® can be built into 2U rack-mount server. It can be customized in accordance with customers' electronics layout in the server.
- Customization of new SIPHOREX® is able to uniformly cool multiple electronic components on the circuit board, such as regulators and memory in case of GPU. (Full-surface cooling)