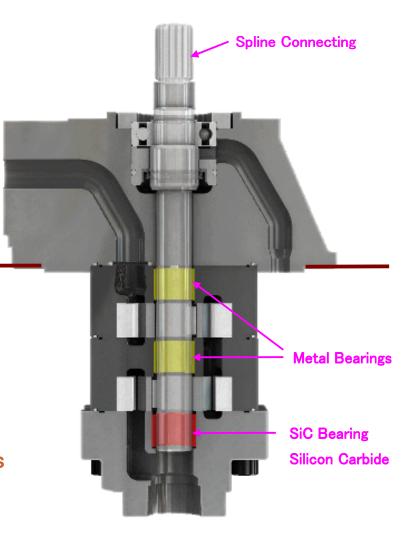

#### <Improved Durability >

- •SiC bearing is adopted to one parts
- ⇒ Prevention of abrasion and resulting longer life of bearing.
- •Structural change of joint coupling to upper part of the top plate.
- ⇒ Reduction of "Oil-mist" effect to
  spline shaft, and resulting longer life of
  the shaft
  Upper plate