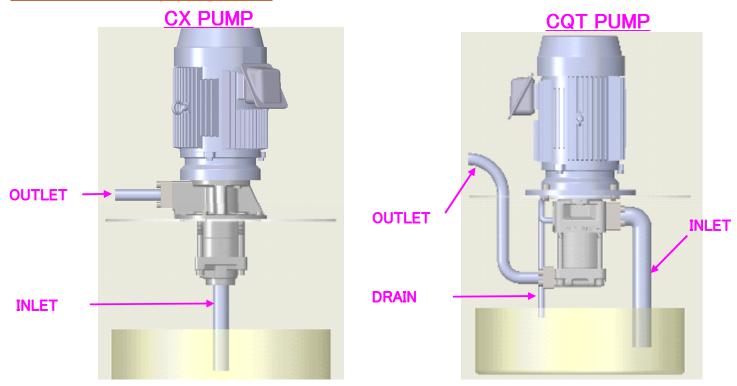

#### ⟨Simplified External Piping Structure ⟩

- •Lower inlet port and upper outlet port disposed on the upper surface of the top plate. ⇒ Reduction of man-hour.
- •Change from external drain system to internal drain system. ⇒ Reductions of man-hour and piping cost.

XA piping flange is not attached to the inlet port when the pump is delivered; it will be packed with an O-ring and a mounting bolt.